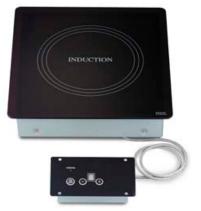

## **BUILT-IN INDUCTION COOKING HOBS & WARMING HOBS**

Model No. DI-5-1 Low Wattage Warmer For Chafer and warming use.

Model No. DI-18-1

Model No. DI-25-1

Model No. EFK External Fan Kit for air movement in cabinetry

Model No. DI1825FRM Stainless Steel Frame for DI-18 or DI-25 to prevent glass chipping

| SPECIFICATIONS                                                                                      | Model<br>DI-5-1 | Model<br>DI-18-1 | Model<br>DI-25-1 |
|-----------------------------------------------------------------------------------------------------|-----------------|------------------|------------------|
| Cook Zones                                                                                          | 1               | 1                | 1                |
| Maximum Wattage                                                                                     | 500W            | 1500W            | 2000W            |
| Voltage/Amperage*                                                                                   | 120V/4A         | 120V/12A         | 208V/9.7A        |
| Number of Power<br>Settings                                                                         | 5               | 9                | 9                |
| Number of Holding<br>Temperatures                                                                   | N/A             | N/A              | N/A              |
| Power Control                                                                                       | Touch Key       | Touch Key        | Touch Key        |
| Power Level Display                                                                                 | Digital         | Digital          | Digital          |
| Timer                                                                                               | N/A             | N/A              | N/A              |
| Dimensions W x D x H                                                                                | 12.6"x12.6"x4"  | 14.2"x15.0"x3.1" | 14.2"x15.0"x3.1" |
| Weight                                                                                              | 9 lbs.          | 15.4 lbs.        | 15.4 lbs.        |
| Plug Type                                                                                           | 1-15P           | 5-15P            | 6-20P            |
| Specifications subject to change without notice. *Special voltages and cycles available on request. |                 |                  |                  |