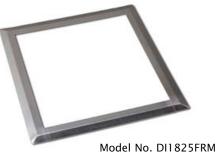

Model No. DI1825FRM Stainless Steel Frame for DI-18 or DI-25 to prevent glass chipping

| SPECIFICATIONS                                                                                      | Model<br>DI-5-1 | Model<br>DI-18-1 | Model<br>DI-25-1 |
|-----------------------------------------------------------------------------------------------------|-----------------|------------------|------------------|
| Cook Zones                                                                                          | 1               | 1                | 1                |
| Maximum Wattage                                                                                     | 500W            | 1500W            | 2000W            |
| Voltage/Amperage*                                                                                   | 120V/4A         | 120V/12A         | 208V/9.7A        |
| Number of Power<br>Settings                                                                         | 5               | 9                | 9                |
| Number of Holding<br>Temperatures                                                                   | N/A             | N/A              | N/A              |
| Power Control                                                                                       | Touch Key       | Touch Key        | Touch Key        |
| Power Level Display                                                                                 | Digital         | Digital          | Digital          |
| Timer                                                                                               | N/A             | N/A              | N/A              |
| Dimensions W x D x H                                                                                | 12.6"x12.6"x4"  | 14.2"x15.0"x3.1" | 14.2"x15.0"x3.1" |
| Weight                                                                                              | 9 lbs.          | 15.4 lbs.        | 15.4 lbs.        |
| Plug Type                                                                                           | 1-15P           | 5-15P            | 6-20P            |
| Specifications subject to change without notice. *Special voltages and cycles available on request. |                 |                  |                  |