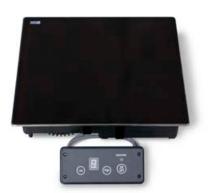

## **BUILT-IN INDUCTION COOKING HOBS & WARMING HOBS**

Model No. DI-5-1 Low Wattage Warmer For Chafer and warming use.

Model No. DI-18-1

Model No. DI-25-1

Model No. EFK External Fan Kit for air movement in cabinetry

Model No. DI1825FRM Stainless Steel Frame for DI-18 or DI-25 to prevent glass chipping

| SPECIFICATIONS                                                                                      | Model<br>DI-5-1 | Model<br>DI-18-1 | Model<br>DI-25-1 |
|-----------------------------------------------------------------------------------------------------|-----------------|------------------|------------------|
| Cook Zones                                                                                          | 1               | 1                | 1                |
| Maximum Wattage                                                                                     | 500W            | 1500W            | 2000W            |
| Voltage/Amperage*                                                                                   | 120V/4A         | 120V/12A         | 208V/9.7A        |
| Number of Power<br>Settings                                                                         | 5               | 9                | 9                |
| Number of Holding<br>Temperatures                                                                   | N/A             | N/A              | N/A              |
| Power Control                                                                                       | Touch Key       | Touch Key        | Touch Key        |
| Power Level Display                                                                                 | Digital         | Digital          | Digital          |
| Timer                                                                                               | N/A             | N/A              | N/A              |
| Dimensions W x D x H                                                                                | 12.6"x12.6"x4"  | 14.2"x15.0"x3.1" | 14.2"x15.0"x3.1" |
| Weight                                                                                              | 9 lbs.          | 15.4 lbs.        | 15.4 lbs.        |
| Plug Type                                                                                           | 1-15P           | 5-15P            | 6-20P            |
| Specifications subject to change without notice. *Special voltages and cycles available on request. |                 |                  |                  |