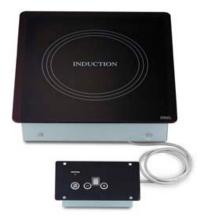

## **BUILT-IN INDUCTION COOKING HOBS & WARMING HOBS**

Model No. DI-5-1 Low Wattage Warmer For Chafer and warming use.

Model No. DI-18-1

Model No. DI-25-1

Model No. EFK External Fan Kit for air movement in cabinetry

Model No. DI1825FRM Stainless Steel Frame for DI-18 or DI-25 to prevent glass chipping

| SPECIFICATIONS                                                                                      | Model<br>DI-5-1 | Model<br>DI-18-1 | Model<br>DI-25-1 |
|-----------------------------------------------------------------------------------------------------|-----------------|------------------|------------------|
| Cook Zones                                                                                          | 1               | 1                | 1                |
| Maximum Wattage                                                                                     | 500W            | 1500W            | 2000W            |
| Voltage/Amperage*                                                                                   | 120V/4A         | 120V/12A         | 208V/9.7A        |
| Number of Power<br>Settings                                                                         | 5               | 9                | 9                |
| Number of Holding<br>Temperatures                                                                   | N/A             | N/A              | N/A              |
| Power Control                                                                                       | Touch Key       | Touch Key        | Touch Key        |
| Power Level Display                                                                                 | Digital         | Digital          | Digital          |
| Timer                                                                                               | N/A             | N/A              | N/A              |
| Dimensions W x D x H                                                                                | 12.6"x12.6"x4"  | 14.2"x15.0"x3.1" | 14.2"x15.0"x3.1" |
| Weight                                                                                              | 9 lbs.          | 15.4 lbs.        | 15.4 lbs.        |
| Plug Type                                                                                           | 1-15P           | 5-15P            | 6-20P            |
| Specifications subject to change without notice. *Special voltages and cycles available on request. |                 |                  |                  |